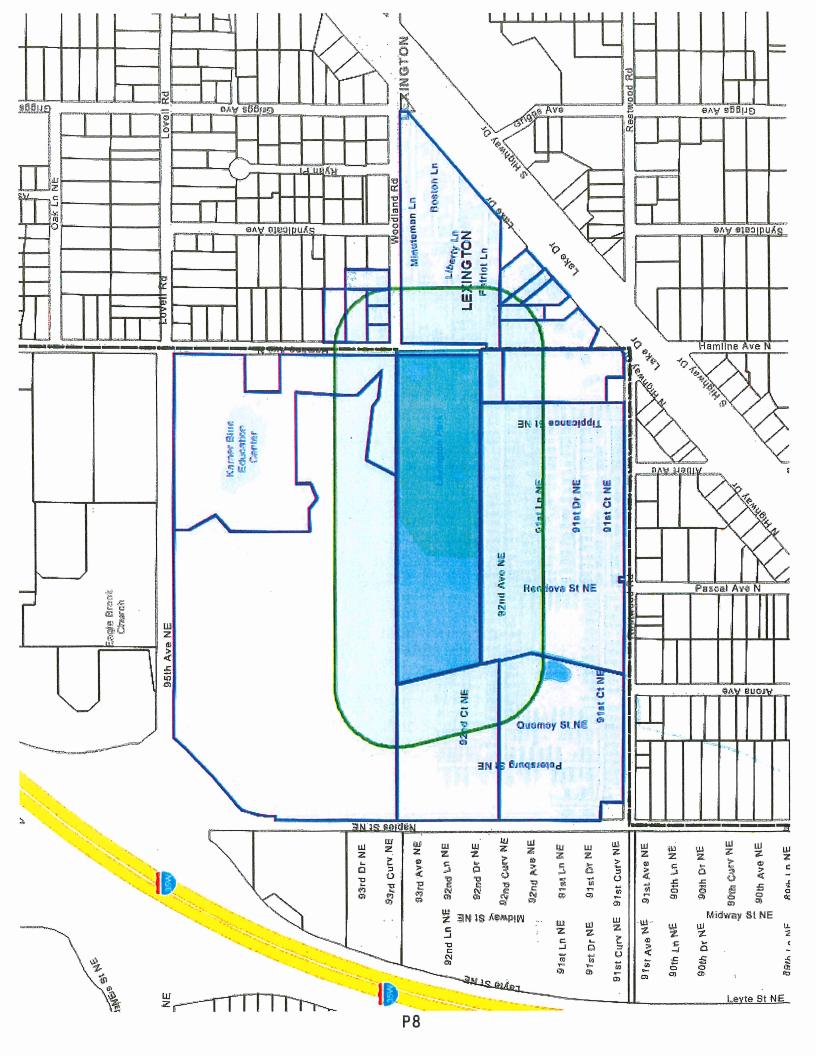

PARKVIEW HOMES LLC 74195 DESERT OASIS TRL INDIAN WELLS, 92210

> KUNTZ, DANIEL J 9233 HAMLINE AVE

LEXINGTON, 55014

LEXINGTON CITY OF 9180 LEXINGTON AVENUE N CIRCLE PINES, 55014

DOVETAILED VISION LLC 24734 HAMLET AVE FOREST LAKE, 55025

RADMANN, KAREN E 5382 LEXINGTON AVE SHOREVIEW, 55126

STATE OF MINNESOTA 500 LAFAYETTE RD ST PAUL, 55155

BUESCHER GERALD & TANYA L 9217 HAMLINE AVE LEXINGTON, 55014 REYES RAUL ACOSTA 3825 WOODLAND RD LEXINGTON, 55014

LANGER DONALD T & MICHELE T 3845 WOODLAND RD CIRCLE PINES, 55014 BLAINE HOME HEALTHCARE LLC 10253 ABLE ST NE BLAINE, 55434

COKER INVESTMENTS LLC 6497 HOKAH DR LINO LAKES, 55014 FOSS KERRY A 3835 WOODLAND RD CIRCLE PINES, 55014